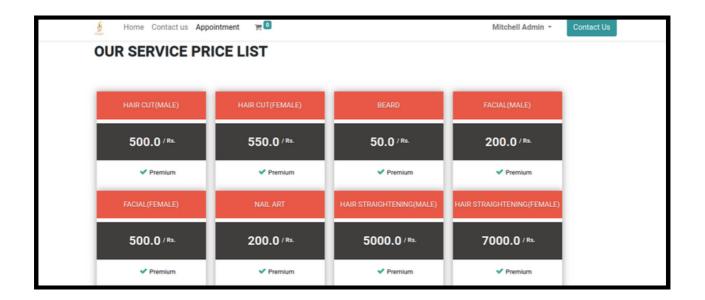

 It also provides the user the feature of communicating through WhatsApp

Home Contact us Appointment

Hair Straightening(Male)

\$ 1.00

6

Website:

•

Facial(Female) \$ 500.00

۰ و

Facial(Male) \$ 200.00 \_\_\_\_\_

Mitchell Admin \*

\$ 50.00