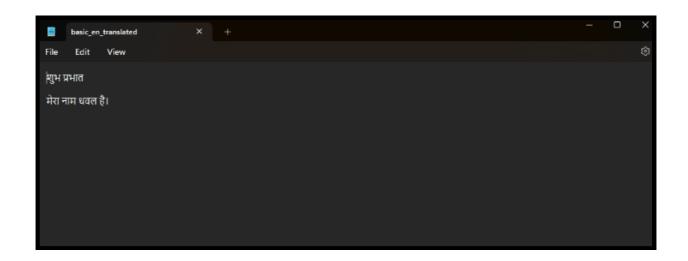

# Document Translation:

**Document:** 

| < > < ^ 🖻            | > Linux > Ubuntu-20.04 > home > dhaval | TranslatedFiles                | ~ C |
|----------------------|----------------------------------------|--------------------------------|-----|
| Organize 👻 New folde |                                        |                                |     |
| E Desktop            | Name                                   | Date modifie good morning      |     |
| A Home               | basic_en                               | 02-08-20231 My Name is dhaval. |     |
| 🔙 Desktop 📌          |                                        |                                |     |
| 🚽 Downloads 🖈        |                                        |                                |     |
| Documents 🖈          |                                        |                                |     |
| 🔀 Pictures           |                                        |                                |     |
| 🚺 Music 🔹 🖈          |                                        |                                |     |
| 🗾 Videos 🖈           |                                        |                                |     |
| Screenshots          |                                        |                                |     |
| 💼 src                |                                        |                                |     |
| TranslatedFiles      |                                        |                                |     |
| translation_sni      |                                        |                                |     |

#### Translation:

| YourLogo Home Contact us |                                                                                           | Mitchell Admin * | Contact Us |
|--------------------------|-------------------------------------------------------------------------------------------|------------------|------------|
|                          | Translation Type                                                                          |                  |            |
|                          | Document Translation<br>To                                                                |                  |            |
|                          | Hindi / 限引<br>Upload File                                                                 |                  |            |
|                          | Choose File basic_en.txt                                                                  |                  |            |
|                          | Translate Translation Successfully - /home/dhaval/TranslatedFiles/basic_en_translated.txt |                  |            |

Translated Document: