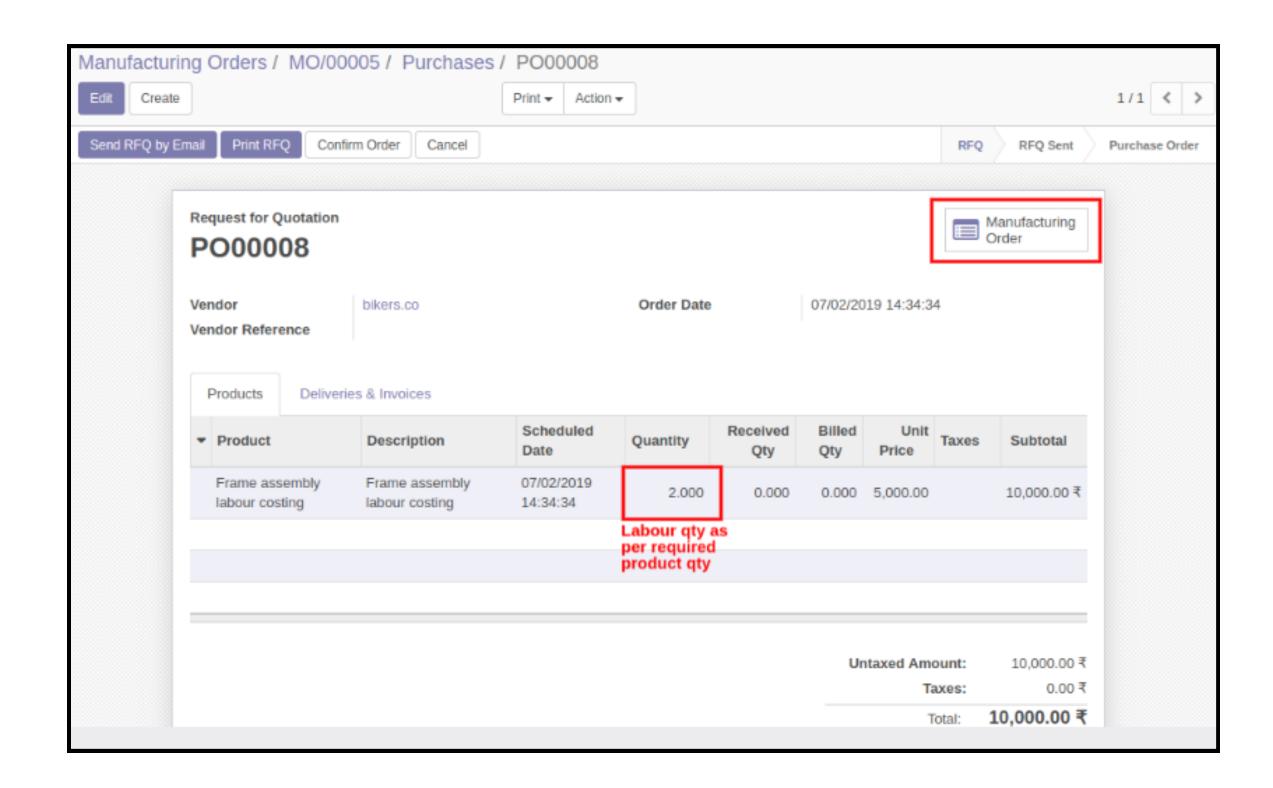

# **MRP Subcontracting Module**

 This subcontracting module allows the subcontracting of Components, Sub-components or Services

- When a manufacturing order is confirmed, it automatically generates the **Purchase Order** for raw materials or subcontracted services
- Generates a Receipt for raw materials and generates the Delivery Order for delivering the raw materials to the vendor of subcontracted service
- Generates **Receipt** for the subcontracted components and performs the manufacturing of finished product and generates the **Delivery Order** for the final product to the customer
  - It also creates an **Invoice and Bill** for the product or service
  - On Cancelling the manufacturing order all the related processes and invoice are also cancelled automatically
  - The Quantity of products and components can be automatically Updated as and when they are received or delivered by clicking on Update button on the manufacturing order

### Subcontracting On Component BOM:

Subcontracting Manufacturing Order:

Subcontracting Purchase Order:

Raw Material Delivery To Supplier:

Receipt of Component Product from Supplier: