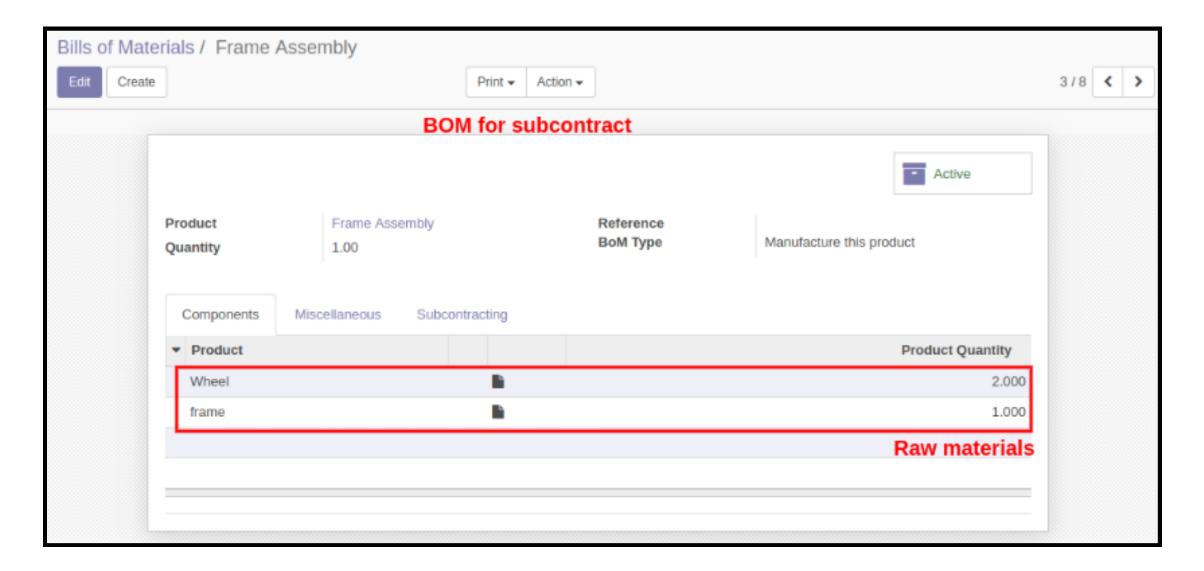

## Component BOM:

### Subcontracting On Component BOM:

Subcontracting Manufacturing Order:

Subcontracting Purchase Order:

Raw Material Delivery To Supplier:

Receipt of Component Product from Supplier: