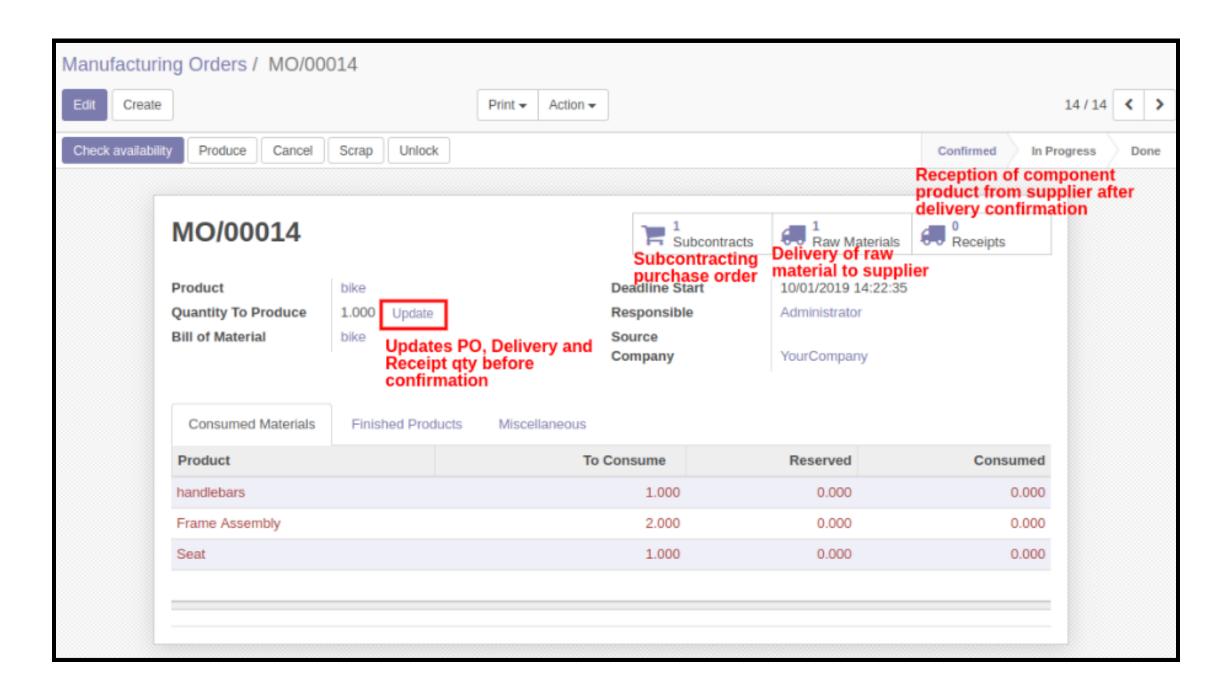

- The above picture shows the subcontracting configuration on BOM
- The subcontracted component BOM can be configured on the subcontracting tab of product BOM page with Picking Type, Product and Quantity
- The picture below shows the manufacturing order form view
- The Quantity of components can be automatically Updated as and when they are received or delivered by clicking on Update button on the manufacturing order

## Manufacturing Order Form View