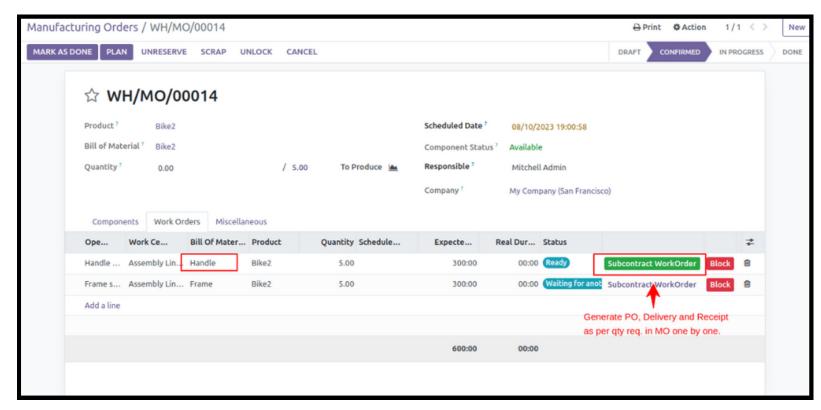

# Subcontracting Work Order Module

This module allows the subcontracting of Work
 Orders or any other Service Operations associated with the Manufacturing of a product

- The module provides a **Subcontract Work Order** button for the components that are configured to be subcontracted on the manufacturing order form page as seen in the above picture
- When we click on this button it will automatically create Purchase Order for for raw material, Receipt for raw material, Delivery Order to deliver them to the subcontracting vendor, Receipt for the subcontracted product and than executes the Manufacturing Order to create the final Delivery
- When any of the above steps are not performed as per configured order than it won't allow the Manufacturing Order to be marked as Done