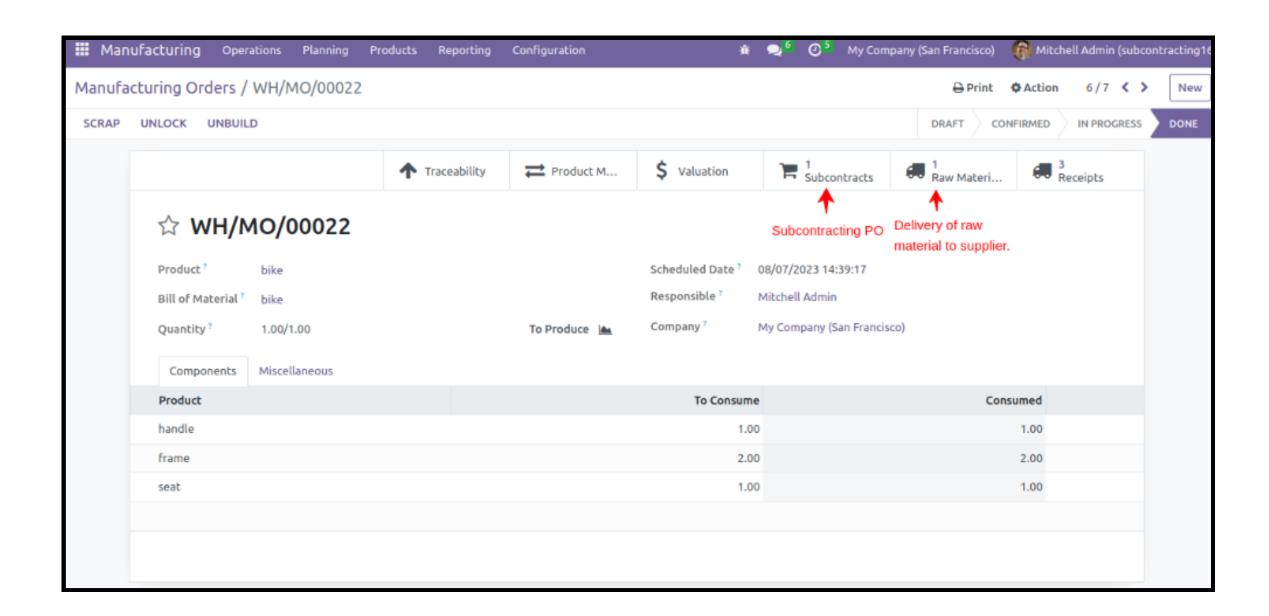

tes **Receipt** for the subcontracted components and performs the manufacturing of finished product and generates the **Delivery Order** for the final product to the customer
  - It also creates an **Invoice and Bill** for the product or service
  - On Cancelling the manufacturing order all the related processes and invoice are also cancelled automatically
  - The Quantity of products and components can be automatically Updated as and when they are received or delivered by clicking on Update button on the manufacturing order

#### • Product BOM:



## Component BOM:



### Subcontracting On Component BOM:



Subcontracting Manufacturing Order:



Subcontracting Purchase Order:



Raw Material Delivery To Supplier:



Receipt of Component Product from Supplier:



### Manufacturing Order:



#### MO Cancellation:



## Subcontracting Orders Kanban View:



# Subcontracting Work Order Module

This module allows the subcontracting of Work
 Orders or any other Service Operations associated with the Manufacturing of a product





- The module provides a **Subcontract Work Order** button for the components that are configured to be subcontracted on the manufacturing order form page as seen in the above picture
- When we click on this button it will automatically create Purchase Order for for raw material, Receipt for raw material, Delivery Order to deliver them to the subcontracting vendor, Receipt for the subcontracted product and than executes the Manufacturing Order to create the final Delivery
- When any of the above steps are not performed as per configured order than it wo