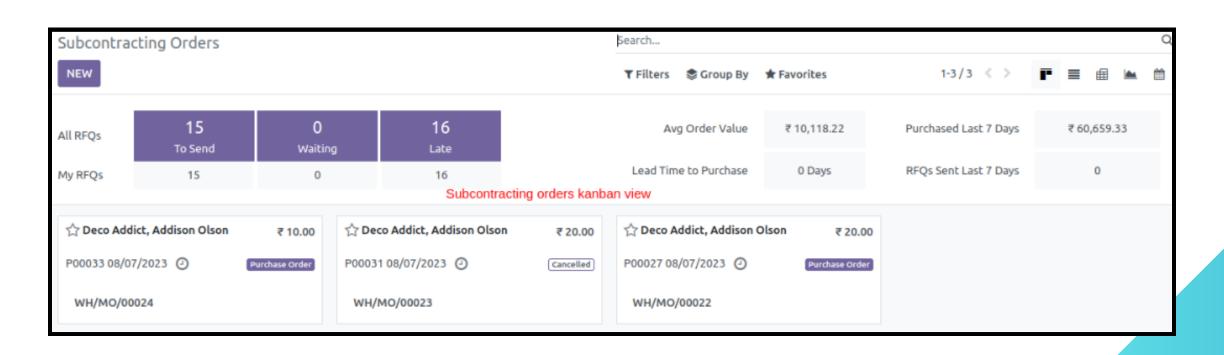

f Product with BOM directly from BOM configuration page
- When a Manufacturing Order of Subcontracted Component is confirmed than the related Purchase Orders, Receipts and Delivery Orders are generated automatically and upon their successful execution the Manufacturing Order can be marked as Done





- The above picture shows the subcontracting configuration on BOM
- The subcontracted component BOM can be configured on the subcontracting tab of product BOM page with Picking Type, Product and Quantity
- The picture below shows the manufacturing order form view
- The Quantity of components can be automatically Updated as and when they are received or delivered by clicking on Update button on the manufacturing order

## Manufacturing Order Form View



### Subcontracting Orders Kanban View



## **Contact Us**



#### **VPerfectCS Pvt Ltd**

OFFICE NO 610 RUDRAM ICON,
OPP.LAMBDA REASEARCH CENTER, NR.
SILVER OAK COLLEGE, GOTA
AHMEDABAD 382480
GUJARAT
INDIA



+91 8200426428



info@vperfectcs.com



www.vperfectcs.com