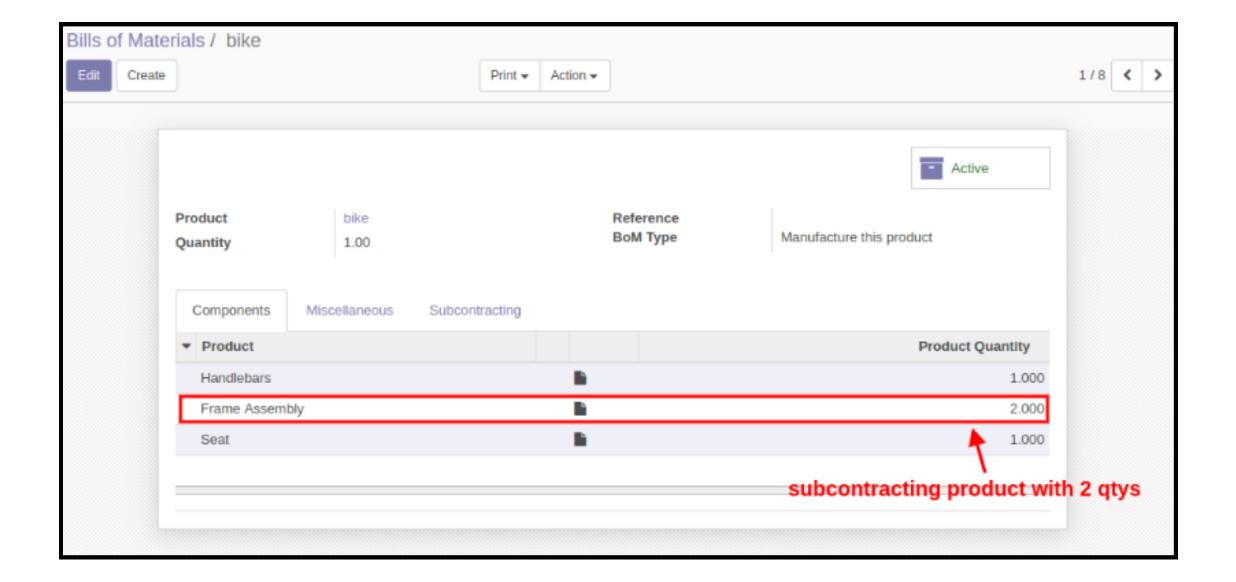

#### • Product BOM:

## Component BOM:

### Subcontracting On Component BOM:

Subcontracting Manufacturing Order:

Subcontracting Purchase Order:

Raw Material Delivery To Supplier:

Receipt of Component Product from Supplier: