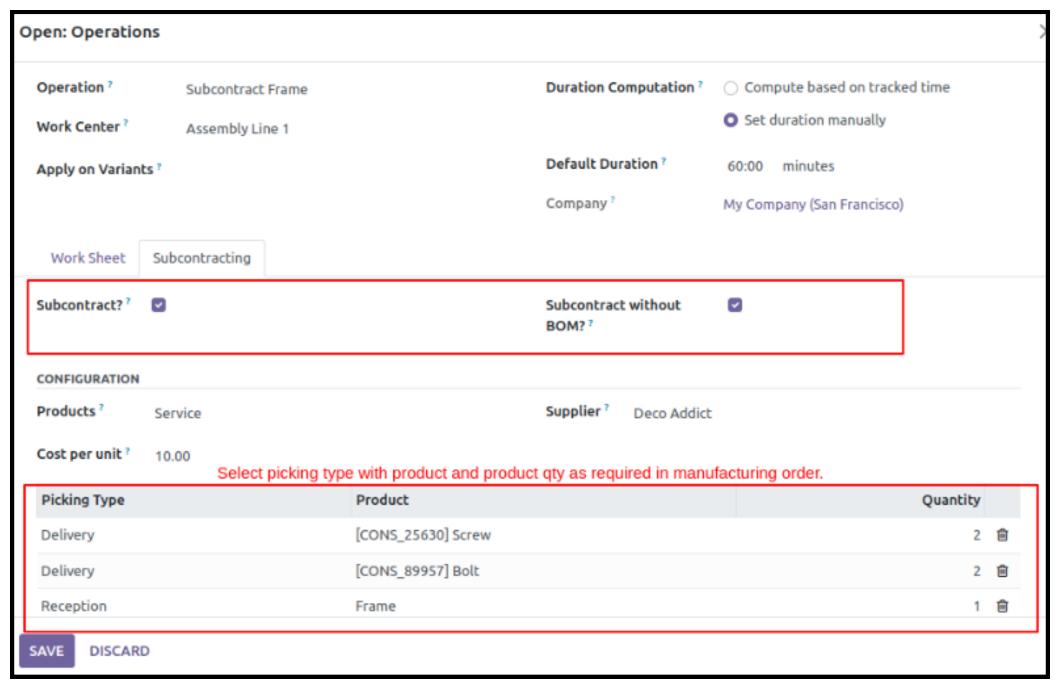

# Subcontracting Work Order without BOM Module

This module allows the subcontracting of Work
 Orders or any other Service Operations associated
 with the manufacturing of a product even without
 BOM for any subcontracted components with a BOM

 This module has similar feature as above module with an additional feature of configuring the BOM on the go while setting up the work order

- If **Subcontract Work Orders** is not marked in the manufacturing settings, the subcontracting will also work on MO as per our dependent **Subcontract Module**
- If Subcontract without BOM is not marked on routing work order, the subcontracting on work order will work using BOM as per our dependent Subcontract Work Order Module