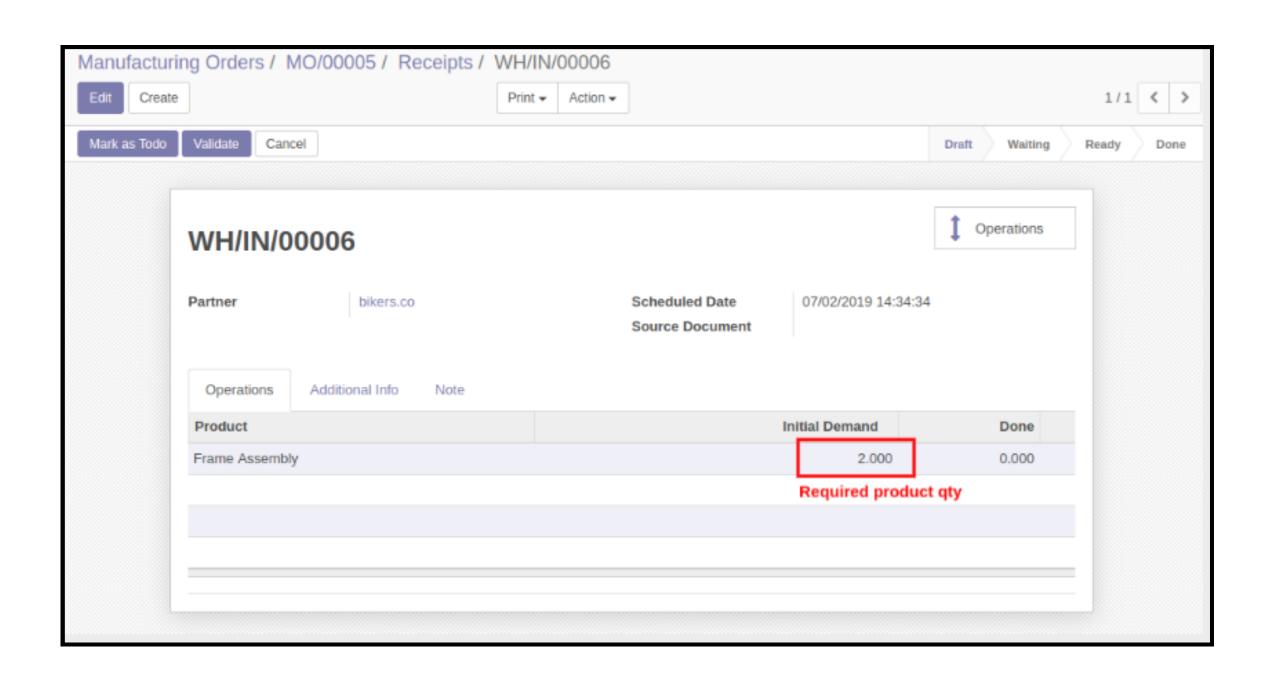

### Subcontracting On Component BOM:

Subcontracting Manufacturing Order:

Subcontracting Purchase Order:

Raw Material Delivery To Supplier:

Receipt of Component Product from Supplier: