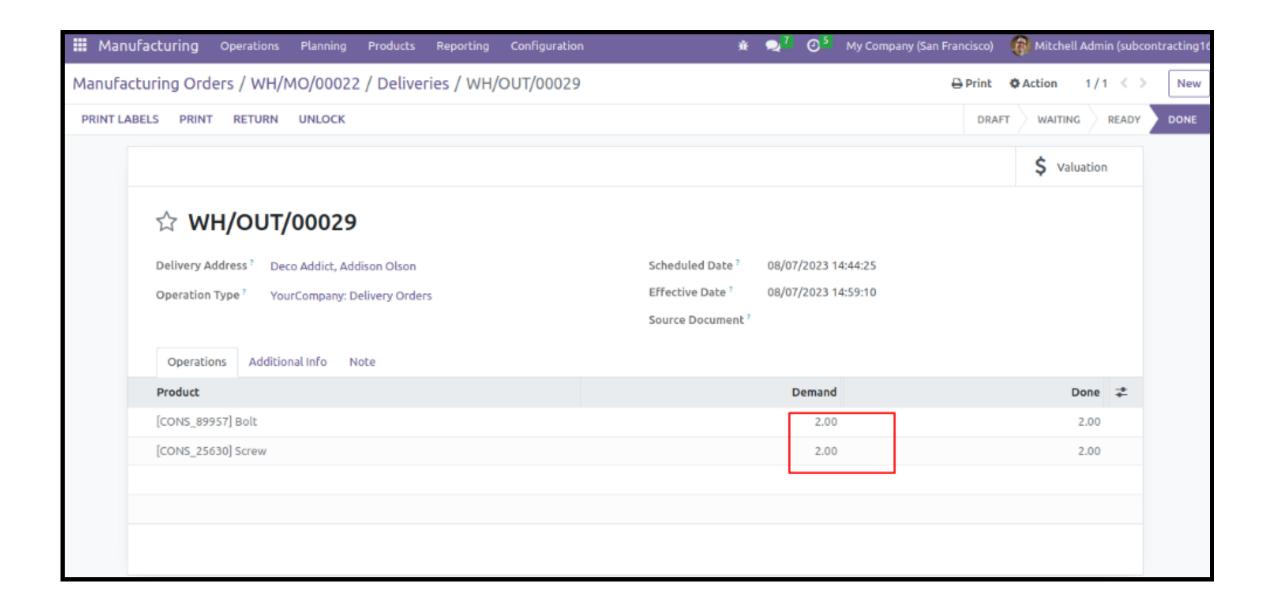

# **MRP Subcontracting Module**

 This subcontracting module allows the subcontracting of Components, Sub-components or Services

- When a manufacturing order is confirmed, it automatically generates the **Purchase Order** for raw materials or subcontracted services
- Generates a Receipt for raw materials and generates the Delivery Order for delivering the raw materials to the vendor of subcontracted service
- Generates **Receipt** for the subcontracted components and performs the manufacturing of finished product and generates the **Delivery Order** for the final product to the customer
  - It also creates an **Invoice and Bill** for the product or service
  - On Cancelling the manufacturing order all the related processes and invoice are also cancelled automatically
  - The Quantity of products and components can be automatically Updated as and when they are received or delivered by clicking on Update button on the manufacturing order

### Subcontracting On Component BOM:

Subcontracting Manufacturing Order:

Subcontracting Purchase Order:

Raw Material Delivery To Supplier:

Receipt of Component Product from Supplier: