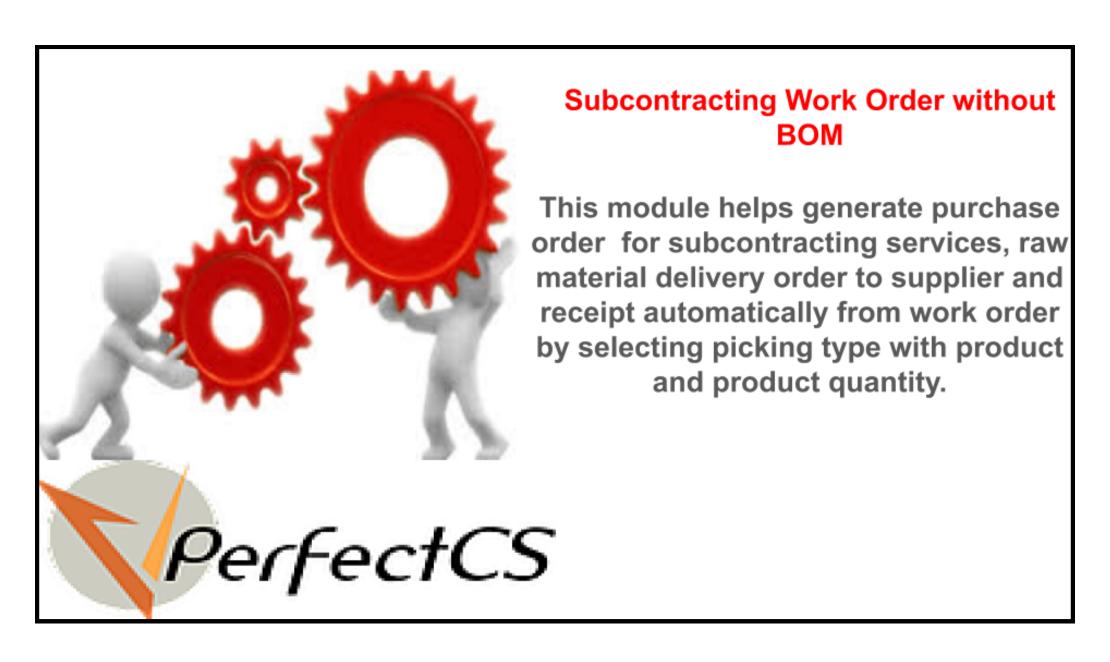

# Subcontracting Work Order without BOM Module

This module allows the subcontracting of Work
 Orders or any other Service Operations associated
 with the manufacturing of a product even without
 BOM for any subcontracted components with a BOM

 This module has similar feature as above module with an additional feature of configuring the BOM on the go while setting up the work order

- If **Subcontract Work Orders** is not marked in the manufacturing settings, the subcontracting will also work on MO as per our dependent **Subcontract Module**
- If Subcontract without BOM is not marked on routing work order, the subcontracting on work order will work using BOM as per our dependent Subcontract Work Order Module