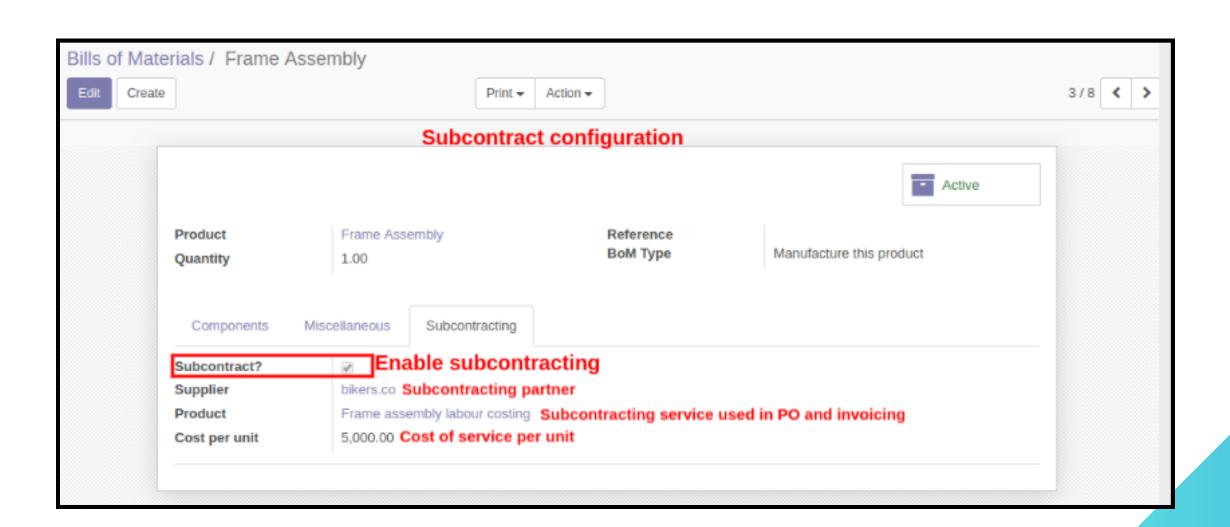

# Subcontracting with Product Configuration Module

- This module allows the subcontracting of Product with BOM directly from BOM configuration page
- When a Manufacturing Order of Subcontracted Component is confirmed than the related Purchase Orders, Receipts and Delivery Orders are generated automatically and upon their successful execution the Manufacturing Order can be marked as Done

- The above picture shows the subcontracting configuration on BOM
- The subcontracted component BOM can be configured on the subcontracting tab of product BOM page with Picking Type, Product and Quantity
- The picture below shows the manufacturing order form view
- The Quantity of components can be automatically Updated as and when they are received or delivered by clicking on Update button on the manufacturing order