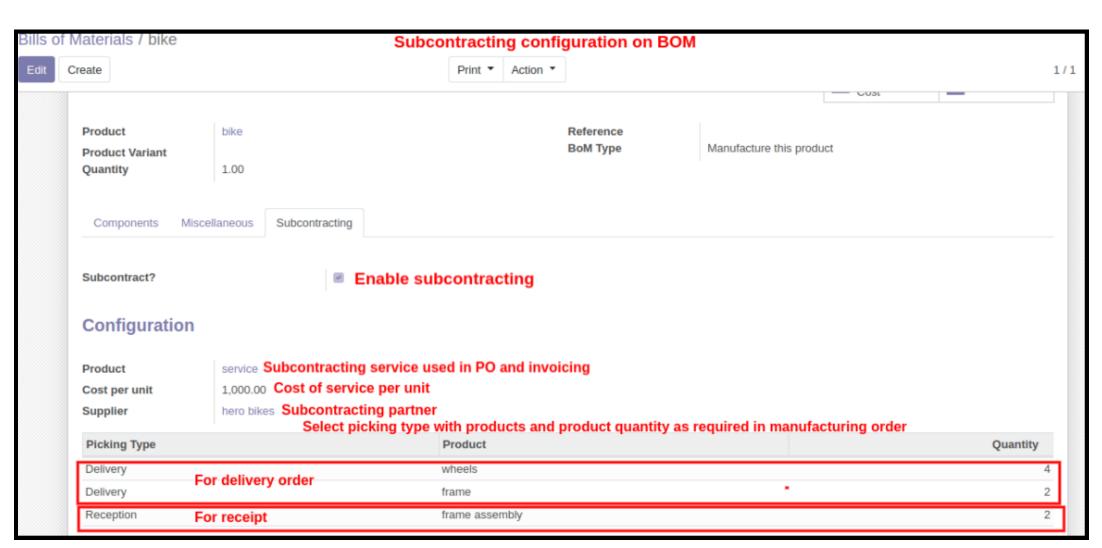

- The above picture shows the subcontracting configuration on BOM
- The subcontracted component BOM can be configured on the subcontracting tab of product BOM page with Picking Type, Product and Quantity
- The picture below shows the manufacturing order form view
- The Quantity of components can be automatically Updated as and when they are received or delivered by clicking on Update button on the manufacturing order