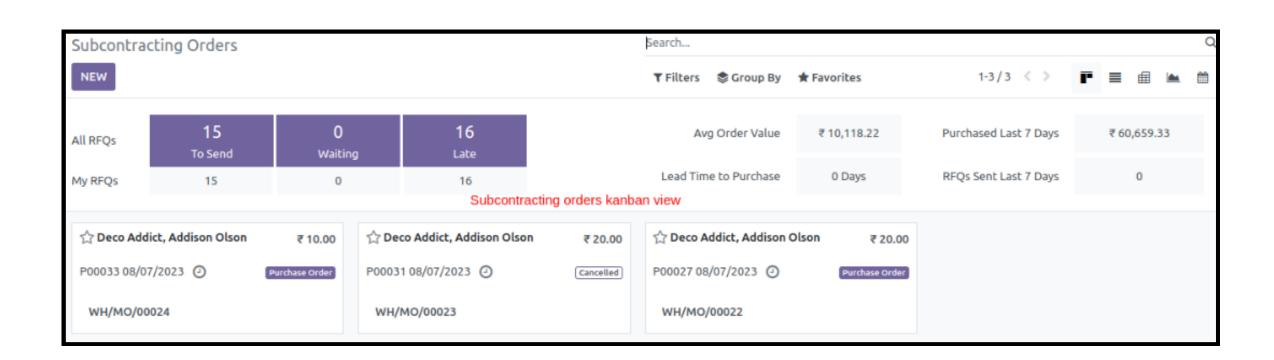

manufacturing of finished product and generates the **Delivery Order** for the final product to the customer
  - It also creates an **Invoice and Bill** for the product or service
  - On Cancelling the manufacturing order all the related processes and invoice are also cancelled automatically
  - The Quantity of products and components can be automatically Updated as and when they are received or delivered by clicking on Update button on the manufacturing order

#### • Product BOM:



## Component BOM:



### Subcontracting On Component BOM:



Subcontracting Manufacturing Order:



Subcontracting Purchase Order:



Raw Material Delivery To Supplier:



Receipt of Component Product from Supplier:



### Manufacturing Order:



#### MO Cancellation:



## Subcontracting Orders Kanban View:



# Subcontracting Work Order Module

This module allows the subcontracting of Work
 Orders or any other Service Operations associated with the Manufacturing of a product





- The module provides a **Subcontract Work Order** button for the components that are configured to be subcontracted on the manufacturing order form page as seen in the above picture
- When we click on this button it will automatically create Purchase Order for for raw material, Receipt for raw material, Delivery Order to deliver them to the subcontracting vendor, Receipt for the subcontracted product and than executes the Manufacturing Order to create the final Delivery
- When any of the above steps are not performed as per configured order than it won't allow the Manufacturing Order to be marked as Done

# Subcontr