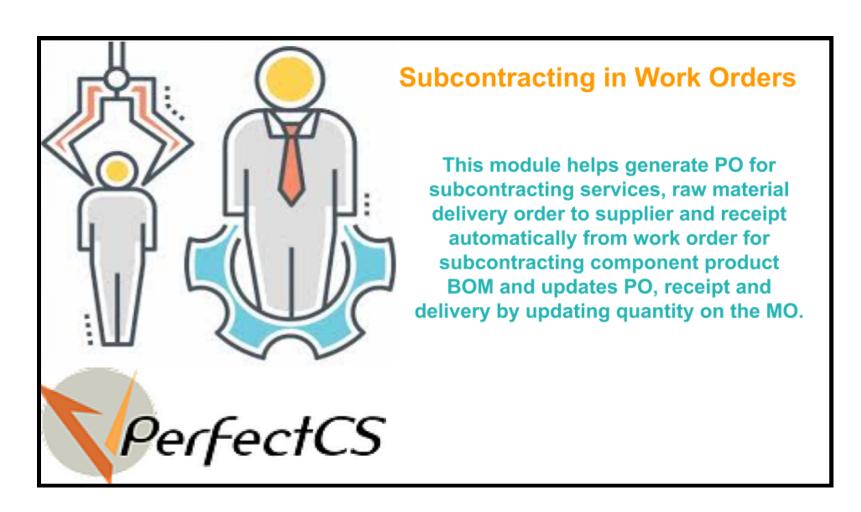

# Subcontracting Work Order Module

This module allows the subcontracting of Work
 Orders or any other Service Operations associated with the Manufacturing of a product

- The module provides a **Subcontract Work Order** button for the components that are configured to be subcontracted on the manufacturing order form page as seen in the above picture
- When we click on this button it will automatically create Purchase Order for for raw material, Receipt for raw material, Delivery Order to deliver them to the subcontracting vendor, Receipt for the subcontracted product and than executes the Manufacturing Order to create the final Delivery
- When any of the above steps are not performed as per configured order than it won't allow the Manufacturing Order to be marked as Done