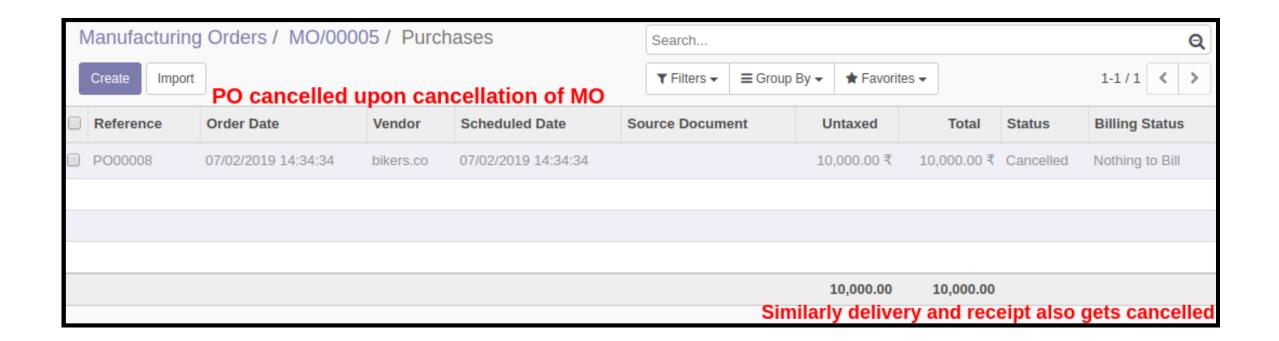

#### MO Cancellation:

# **MRP Subcontracting Module**

 This subcontracting module allows the subcontracting of Components, Sub-components or Services

- When a manufacturing order is confirmed, it automatically generates the **Purchase Order** for raw materials or subcontracted services
- Generates a Receipt for raw materials and generates the Delivery Order for delivering the raw materials to the vendor of subcontracted service
- Generates **Receipt** for the subcontracted components and performs the manufacturing of finished product and generates the **Delivery Order** for the final product to the customer
  - It also creates an **Invoice and Bill** for the product or service
  - On Cancelling the manufacturing order all the related processes and invoice are also cancelled automatically
  - The Quantity of products and components can be automatically Updated as and when they are received or delivered by clicking on Update button on the manufacturing order