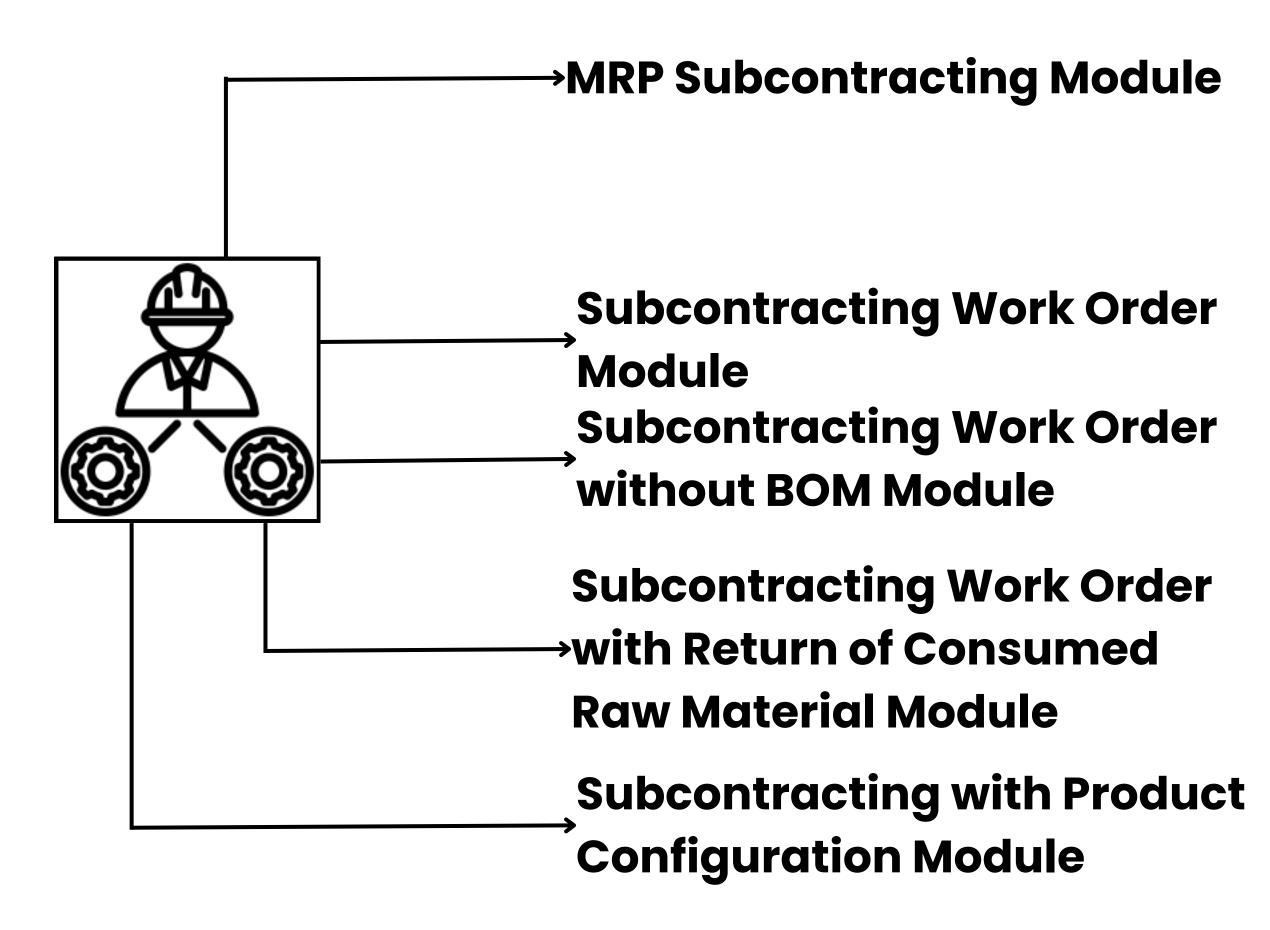

# **Subcontracting Modules**

 VPCS have so far customized the following modules shown below for our productive clients to manage their outsourcing

- These subcontracting modules offer more features compared to the standard subcontracting feature of Odoo
- Some of the above modules provides the subcontracting feature on the **Manufacturing Order**
- These modules provides a feature of automatically generating the related processes of subcontracting on confirming the manufacturing order
- These provides the user the flexibility in executing the Subcontracting Order and manufacturing order with lesser efforts and hence helps in saving user Time and increases the Productivity of the organisation

# **MRP Subcontracting Module**

 This subcontracting module allows the subcontracting of Components, Sub-components or Services

- When a manufacturing order is confirmed, it automatically generates the **Purchase Order** for raw materials or subcontracted services
- Generates a Receipt for raw materials and generates the Delivery Order for delivering the raw materials to the vendor of subcontracted service
- Generates **Receipt** for the subcontracted components and performs the manufacturing of finished product and generates the **Delivery Order** for the final product to the customer
  - It also creates an **Invoice and Bill** for the product or service
  - On Cancelling the manufacturing order all the related processes and invoice are also cancelled automatically
  - The Quantity of products and components can be automatically Updated as and when they are received or delivered by clicking on Update button on the manufacturing order

# Subcontracting Work Order Module

This module allows the subcontracting of Work
 Orders or any other Service Operations associated with the Manufacturing of a product

- The module provides a **Subcontract Work Order** button for the components that are configured to be subcontracted on the manufacturing order form page as seen in the above picture
- When we click on this button it will automatically create Purchase Order for for raw material, Receipt for raw material, Delivery Order to deliver them to the subcontracting vendor, Receipt for the subcontracted product and than executes the Manufacturing Order to create the final Delivery
- When any of the above steps are not performed as per configured order than it won't allow the Manufacturing Order to be marked as Done

# Subcontracting Work Order without BOM Module

This module allows the subcontracting of Work
 Orders or any other Service Operations associated
 with the manufacturing of a product even without
 BOM for any subcontracted components with a BOM

# Subcontracting with Product Configuration Module

- This module allows the subcontracting of Product with BOM directly from BOM configuration page
- When a Manufacturing Order of Subcontracted Component is confirmed than the related Purchase Orders, Receipts and Delivery Orders are generated automatically and upon their successful execution the Manufacturing Order can be marked as Done