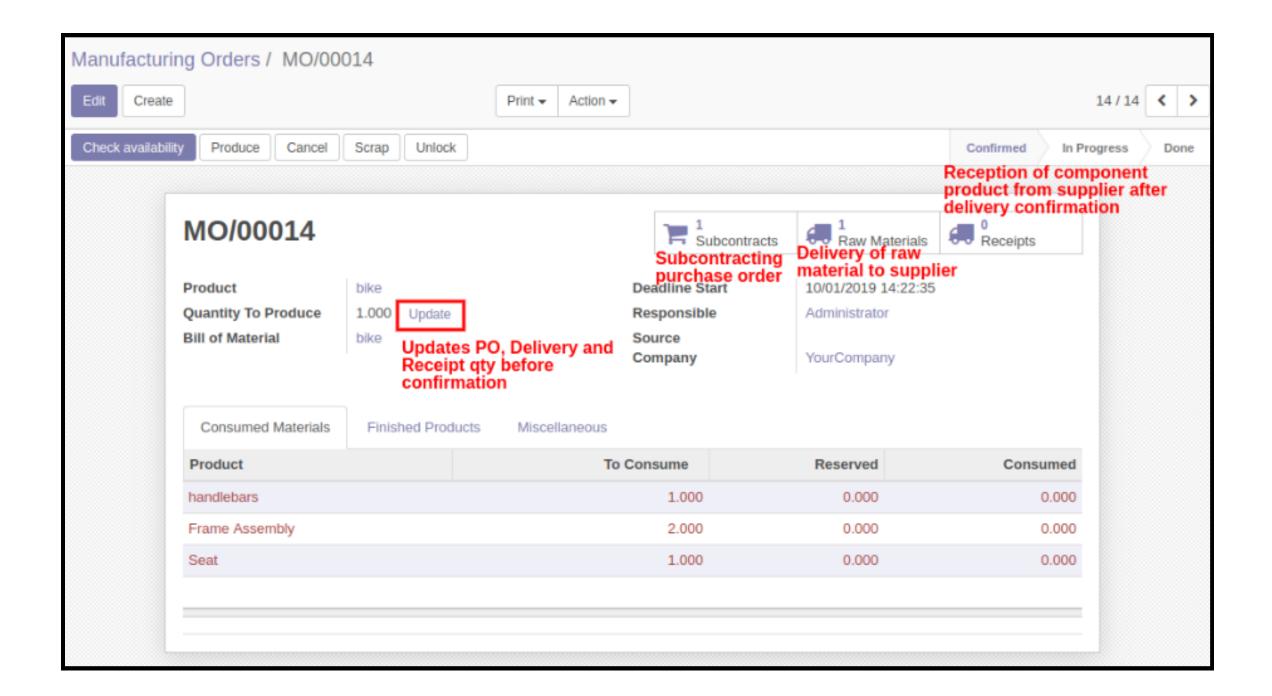

# **MRP Subcontracting Module**

 This subcontracting module allows the subcontracting of Components, Sub-components or Services

- When a manufacturing order is confirmed, it automatically generates the **Purchase Order** for raw materials or subcontracted services
- Generates a Receipt for raw materials and generates the Delivery Order for delivering the raw materials to the vendor of subcontracted service
- Generates **Receipt** for the subcontracted components and performs the manufacturing of finished product and generates the **Delivery Order** for the final product to the customer
  - It also creates an **Invoice and Bill** for the product or service
  - On Cancelling the manufacturing order all the related processes and invoice are also cancelled automatically
  - The Quantity of products and components can be automatically Updated as and when they are received or delivered by clicking on Update button on the manufacturing order

- The above picture shows the subcontracting configuration on BOM
- The subcontracted component BOM can be configured on the subcontracting tab of product BOM page with Picking Type, Product and Quantity
- The picture below shows the manufacturing order form view
- The Quantity of components can be automatically Updated as and when they are received or delivered by clicking on Update button on the manufacturing order

## Manufacturing Order Form View