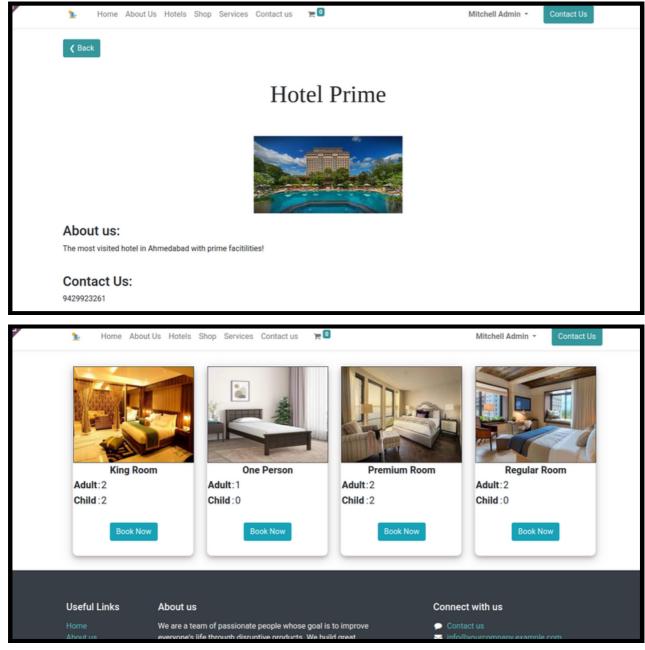

#### Hotel Details:

## VPCS Module

Booking

 The VPCS Hotel Booking Module provides the feature of configuring the hotel rooms from the back-end that will be displayed as a product on your website to the customers and can be booked and invoiced directly therein

 After an online payment is made by the customer a sales order is generated in the Odoo database

 Thus, it provides an eCommerce like feel to a service providing business like a Hotel