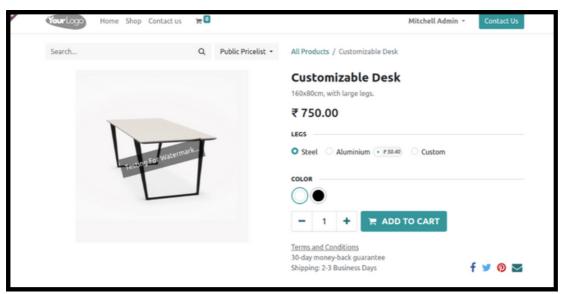

## VPCS Website Watermark Module

 This module gives the feature of adding watermark to your media unique to your brand on website

- This helps in maintaining your Intellectual Property and Copyrights
- We can add Text Watermark and Image Watermark to our media on website

### Text Watermark Configuration:

| ites / My Website                  |                        | O Action 1/2 |
|------------------------------------|------------------------|--------------|
|                                    |                        |              |
| Website Name 7 My Website          |                        |              |
| Website Domain 7                   |                        |              |
| Website Logo                       |                        |              |
| Company <sup>7</sup> YourCompany   |                        |              |
| Languages ' (English (US) ×        |                        |              |
| Custom Code Product Page Extra Fie | lds Watermark Settings |              |
| Supports Multi-Website             |                        |              |
| Enable/Disable website             |                        |              |
| Watermark Type 7 Text Watermark    | k                      |              |
| Watermark Text ? Testing For Wa    | termark                |              |

Text Watermark on Website: