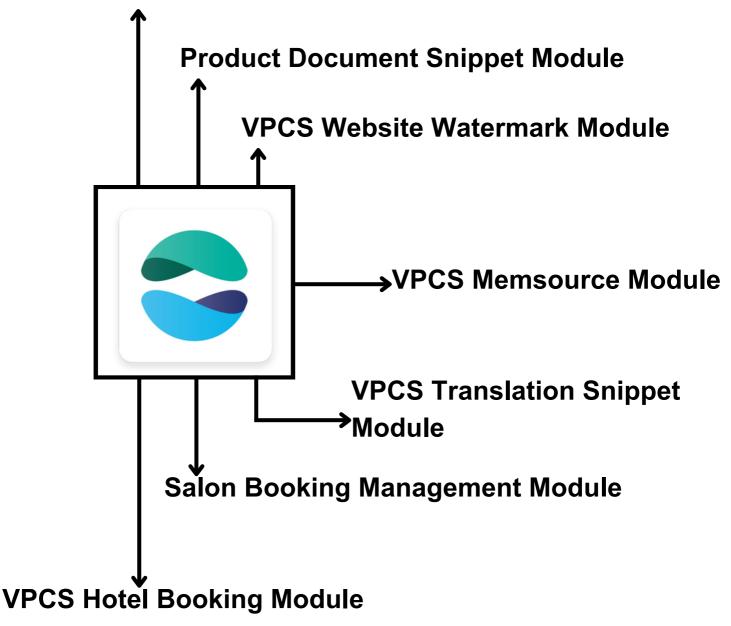

## **Our Website Modules**

## Product Document Snippet Nodule

- This module helps in uploading documents pertaining to Product Information on website
- We first need to Attach the documents on the product form page of Odoo

- We also add a **Public URL** to the document to make it accessible to the user on website
- The users can View the documents and Download them to have more information on the product

## VPCS Website Watermark Module

 This module gives the feature of adding watermark to your media unique to your brand on website

- This helps in maintaining your Intellectual Property and Copyrights
- We can add Text Watermark and Image Watermark to our media on website

## VPCS Translation Snippet Module

This module provides the feature of translating texts and documents on website

- It allows the user to translate to most of the languages prevalent across the web
- It appears as a translation form on the website

## Salon Booking Management Module

- This module helps in managing the bookings for a Salon from its website
- The salon owner can configure their services, price, working hours and days and the available slots on their website which can be viewed by the client and book their appointment at time of their choice

## VPCS Module

Booking

 The VPCS Hotel Booking Module provides the feature of configuring the hotel rooms from the back-end that will be displayed as a product on your website to the customers and can be booked and invoiced directly therein