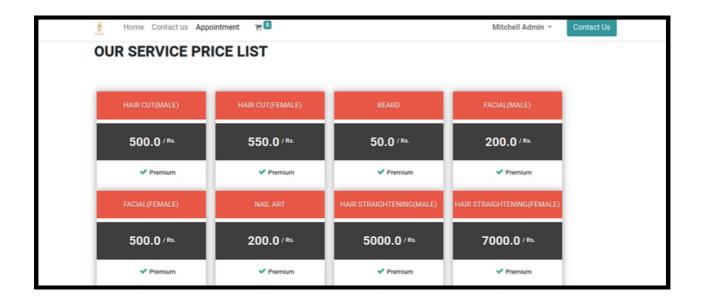

## Salon Booking Management Module

- This module helps in managing the bookings for a Salon from its website
- The salon owner can configure their services, price, working hours and days and the available slots on their website which can be viewed by the client and book their appointment at time of their choice

 It also provides the user the feature of communicating through WhatsApp

6

Home Contact us Appointment

Hair Straightening(Male)

\$ 1.00

Facial(Female) \$ 500.00

• و

Facial(Male) \$ 200.00 Mitchell Admin · Contact U

\$ 50.00