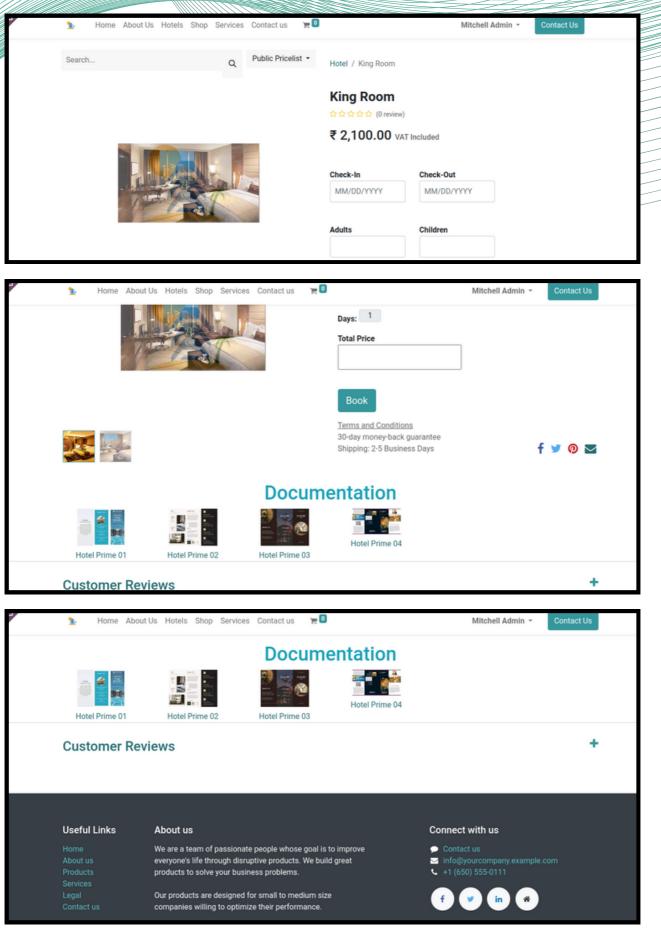

## VPCS Module

Booking

 The VPCS Hotel Booking Module provides the feature of configuring the hotel rooms from the back-end that will be displayed as a product on your website to the customers and can be booked and invoiced directly therein

 After an online payment is made by the customer a sales order is generated in the Odoo database

 Thus, it provides an eCommerce like feel to a service providing business like a Hotel