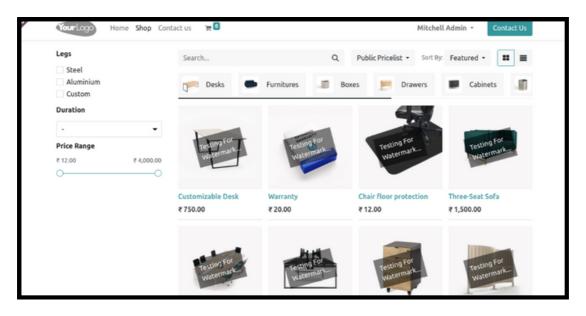

## VPCS Website Watermark Module

 This module gives the feature of adding watermark to your media unique to your brand on website

- This helps in maintaining your Intellectual Property and Copyrights
- We can add Text Watermark and Image Watermark to our media on website