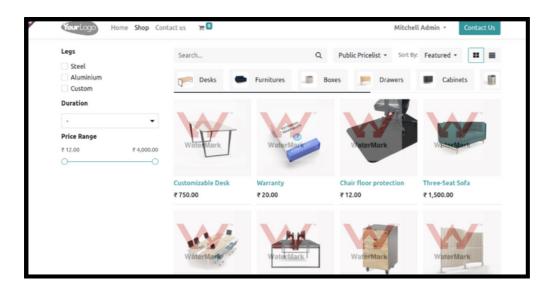

## VPCS Website Watermark Module

 This module gives the feature of adding watermark to your media unique to your brand on website

- This helps in maintaining your Intellectual Property and Copyrights
- We can add Text Watermark and Image Watermark to our media on website

#### Image Watermark Configuration:

| Websites / | My Website                                                                                                               |                 | O Action | 1/2 | 1 |
|------------|--------------------------------------------------------------------------------------------------------------------------|-----------------|----------|-----|---|
|            | Website Logo ?<br>Company ' YourCompany<br>Languages ? English (US) X<br>Custom Code Product Page Extra Fields Wat       | ermark Settings |          |     |   |
|            | Supports Multi-Website<br>Enable/Disable website<br>watermark ?<br>Watermark Type ? Image Watermark<br>Watermark Image ? |                 |          |     |   |
|            | WaterMa                                                                                                                  |                 |          |     |   |

#### Image Watermark on Website:

- It helps the users to work on translation projects both on Odoo and Memsource with the help of sync feature of this module
- It allows the user to create projects using either softwares and also assign tasks to the employees
- The user is also allowed to have vendors and sync vendors in both of them
- The module has also a feature of creating an analysis report or directly go for the translation process