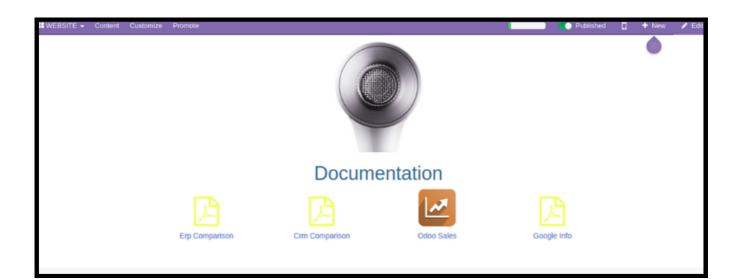

 The figure below shows the "Documents" tab for attaching the document URL on the product configuration page

| Apple In-Ear<br>Headphones                                                                 |                                        |                    | On Website                    | \$ <sup>0</sup><br>Sales | Active |  |
|--------------------------------------------------------------------------------------------|----------------------------------------|--------------------|-------------------------------|--------------------------|--------|--|
| General Information                                                                        | Sales Documer                          | ts Invoicing       | Notes                         |                          |        |  |
| Document Name                                                                              | Download URL                           |                    |                               |                          |        |  |
| Erp Comparison                                                                             | https://odoocdn.com                    | /openerp_website/  | /static/src/pdf/erp_compariso | n_en.pdf                 |        |  |
| Crm Comparison                                                                             | https://odoocdn.com                    | 1/openerp_website/ | /static/src/pdf/crm_compariso | n.pdf                    |        |  |
| Odoo Sales                                                                                 | /web/content/619/Quotation - SO003.pdf |                    |                               |                          |        |  |
| Google Info https://drive.google.com/file/d/0ByfVL0hTCmUzc3RhcnRlcl9maWxl/view?usp=sharing |                                        |                    |                               |                          |        |  |
|                                                                                            |                                        |                    |                               |                          |        |  |