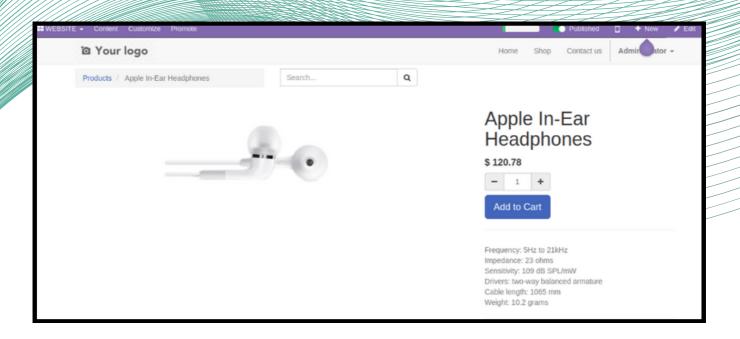

|             |                                                                                                                     |   |
|                                   |                               |             |                                                                                                                     | k |
| Indexed Content                   |                               |             |                                                                                                                     |   |
|                                   |                               |             |                                                                                                                     |   |

## • Website Product View:



Product Documents:



## VPCS Website Watermark Module

 This module gives the feature of adding watermark to your media unique to your brand on website



- This helps in maintaining your Intellectual Property and Copyrights
- We can add Text Watermark and Image Watermark to our media on website

### Text Watermark Configuration:

| ites / My Website                  |                        | O Action 1/2 |
|------------------------------------|------------------------|--------------|
|                                    |                        |              |
| Website Name 7 My Website          |                        |              |
| Website Domain 7                   |                        |              |
| Website Logo                       |                        |